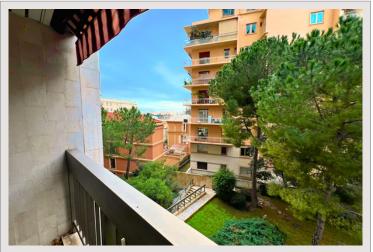

## 7 000 000 €

| Produkttyp      | Wohnung            | Zimmer            | 3           |
|-----------------|--------------------|-------------------|-------------|
| Totale Fläche   | 110 m <sup>2</sup> | Schlafzimmer      | 2           |
| Wohnfläche      | 90 m²              | Parkplätze        | 1           |
| Terrasse Fläche | 20 m <sup>2</sup>  | Keller            | 1           |
| Zustand         | Très bon état      | Gebäude           | Park Palace |
| Stockwerk       | 4                  | District          | Carré d'Or  |
| Verfügbar ab    | Immédiatement      | Charges annuelles | 7 700 €     |