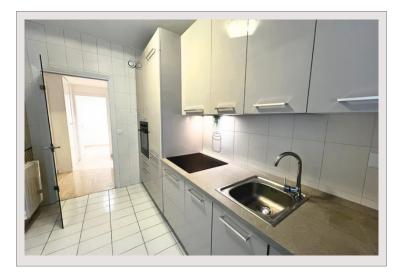

## 7 000 000 €

| Produkttyp      | Wohnung            | Zimmer            | 3           |
|-----------------|--------------------|-------------------|-------------|
| Totale Fläche   | 110 m <sup>2</sup> | Schlafzimmer      | 2           |
| Wohnfläche      | 90 m²              | Parkplätze        | 1           |
| Terrasse Fläche | 20 m <sup>2</sup>  | Keller            | 1           |
| Zustand         | Très bon état      | Gebäude           | Park Palace |
| Stockwerk       | 4                  | District          | Carré d'Or  |
| Verfügbar ab    | Immédiatement      | Charges annuelles | 7 700 €     |