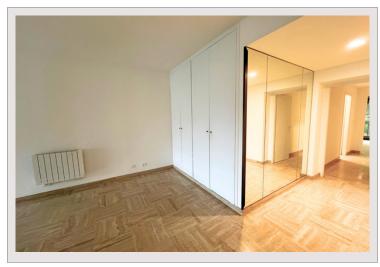

## 7 000 000 €

| Produkttyp      | Wohnung            | Zimmer            | 3           |
|-----------------|--------------------|-------------------|-------------|
| Totale Fläche   | 110 m <sup>2</sup> | Schlafzimmer      | 2           |
| Wohnfläche      | 90 m²              | Parkplätze        | 1           |
| Terrasse Fläche | 20 m <sup>2</sup>  | Keller            | 1           |
| Zustand         | Très bon état      | Gebäude           | Park Palace |
| Stockwerk       | 4                  | District          | Carré d'Or  |
| Verfügbar ab    | Immédiatement      | Charges annuelles | 7 700 €     |