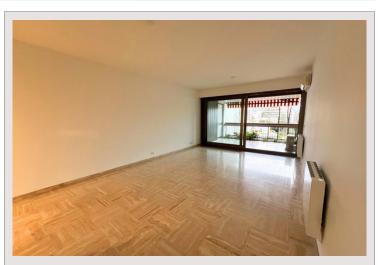

## 7 000 000 €

| Produkttyp      | Wohnung            | Zimmer            | 3           |
|-----------------|--------------------|-------------------|-------------|
| Totale Fläche   | 110 m <sup>2</sup> | Schlafzimmer      | 2           |
| Wohnfläche      | 90 m²              | Parkplätze        | 1           |
| Terrasse Fläche | 20 m <sup>2</sup>  | Keller            | 1           |
| Zustand         | Très bon état      | Gebäude           | Park Palace |
| Stockwerk       | 4                  | District          | Carré d'Or  |
| Verfügbar ab    | Immédiatement      | Charges annuelles | 7 700 €     |