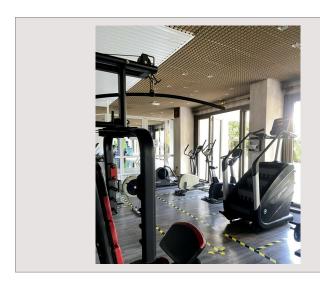

## 7 000 000 €

| Produkttyp      | Wohnung            | Zimmer            | 3           |
|-----------------|--------------------|-------------------|-------------|
| Totale Fläche   | 110 m <sup>2</sup> | Schlafzimmer      | 2           |
| Wohnfläche      | 90 m²              | Parkplätze        | 1           |
| Terrasse Fläche | 20 m <sup>2</sup>  | Keller            | 1           |
| Zustand         | Très bon état      | Gebäude           | Park Palace |
| Stockwerk       | 4                  | District          | Carré d'Or  |
| Verfügbar ab    | Immédiatement      | Charges annuelles | 7 700 €     |