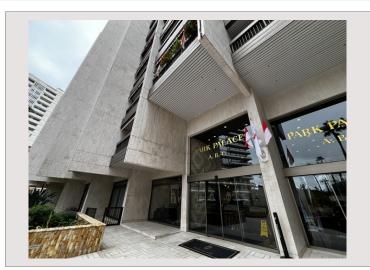

## 7 000 000 €

| Produkttyp      | Wohnung            | Zimmer            | 3           |
|-----------------|--------------------|-------------------|-------------|
| Totale Fläche   | 110 m <sup>2</sup> | Schlafzimmer      | 2           |
| Wohnfläche      | 90 m²              | Parkplätze        | 1           |
| Terrasse Fläche | 20 m <sup>2</sup>  | Keller            | 1           |
| Zustand         | Très bon état      | Gebäude           | Park Palace |
| Stockwerk       | 4                  | District          | Carré d'Or  |
| Verfügbar ab    | Immédiatement      | Charges annuelles | 7 700 €     |