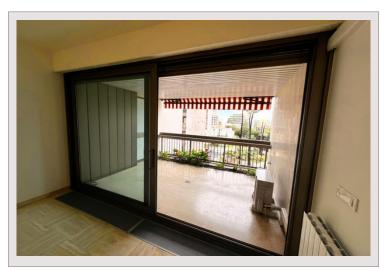

## 7 000 000 €

| Produkttyp      | Wohnung            | Zimmer            | 3           |
|-----------------|--------------------|-------------------|-------------|
| Totale Fläche   | 110 m <sup>2</sup> | Schlafzimmer      | 2           |
| Wohnfläche      | 90 m²              | Parkplätze        | 1           |
| Terrasse Fläche | 20 m <sup>2</sup>  | Keller            | 1           |
| Zustand         | Très bon état      | Gebäude           | Park Palace |
| Stockwerk       | 4                  | District          | Carré d'Or  |
| Verfügbar ab    | Immédiatement      | Charges annuelles | 7 700 €     |