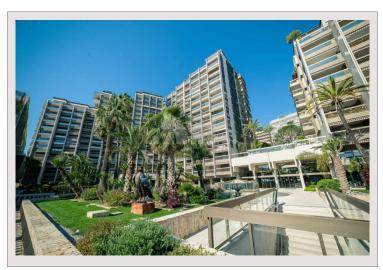

## 7 000 000 €

| Produkttyp      | Wohnung            | Zimmer            | 3           |
|-----------------|--------------------|-------------------|-------------|
| Totale Fläche   | 110 m <sup>2</sup> | Schlafzimmer      | 2           |
| Wohnfläche      | 90 m²              | Parkplätze        | 1           |
| Terrasse Fläche | 20 m <sup>2</sup>  | Keller            | 1           |
| Zustand         | Très bon état      | Gebäude           | Park Palace |
| Stockwerk       | 4                  | District          | Carré d'Or  |
| Verfügbar ab    | Immédiatement      | Charges annuelles | 7 700 €     |