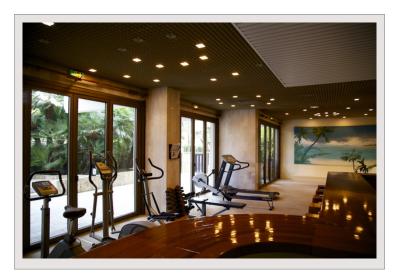

## 7 000 000 €

| Produkttyp      | Wohnung            | Zimmer            | 3           |
|-----------------|--------------------|-------------------|-------------|
| Totale Fläche   | 110 m <sup>2</sup> | Schlafzimmer      | 2           |
| Wohnfläche      | 90 m²              | Parkplätze        | 1           |
| Terrasse Fläche | 20 m <sup>2</sup>  | Keller            | 1           |
| Zustand         | Très bon état      | Gebäude           | Park Palace |
| Stockwerk       | 4                  | District          | Carré d'Or  |
| Verfügbar ab    | Immédiatement      | Charges annuelles | 7 700 €     |