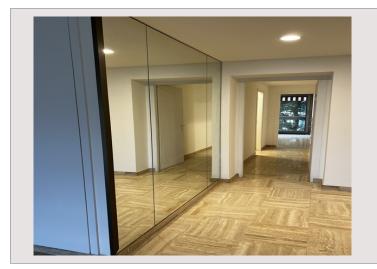

## 7 000 000 €

| Produkttyp      | Wohnung            | Zimmer            | 3           |
|-----------------|--------------------|-------------------|-------------|
| Totale Fläche   | 110 m <sup>2</sup> | Schlafzimmer      | 2           |
| Wohnfläche      | 90 m²              | Parkplätze        | 1           |
| Terrasse Fläche | 20 m <sup>2</sup>  | Keller            | 1           |
| Zustand         | Très bon état      | Gebäude           | Park Palace |
| Stockwerk       | 4                  | District          | Carré d'Or  |
| Verfügbar ab    | Immédiatement      | Charges annuelles | 7 700 €     |