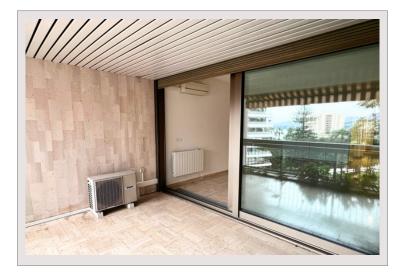

## 7 000 000 €

| Produkttyp      | Wohnung            | Zimmer            | 3           |
|-----------------|--------------------|-------------------|-------------|
| Totale Fläche   | 110 m <sup>2</sup> | Schlafzimmer      | 2           |
| Wohnfläche      | 90 m²              | Parkplätze        | 1           |
| Terrasse Fläche | 20 m <sup>2</sup>  | Keller            | 1           |
| Zustand         | Très bon état      | Gebäude           | Park Palace |
| Stockwerk       | 4                  | District          | Carré d'Or  |
| Verfügbar ab    | Immédiatement      | Charges annuelles | 7 700 €     |