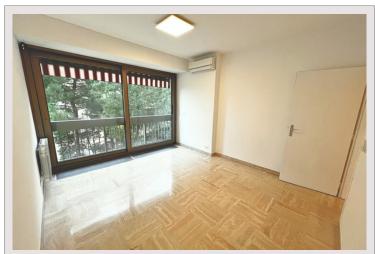

## 7 000 000 €

| Produkttyp      | Wohnung            | Zimmer            | 3           |
|-----------------|--------------------|-------------------|-------------|
| Totale Fläche   | 110 m <sup>2</sup> | Schlafzimmer      | 2           |
| Wohnfläche      | 90 m²              | Parkplätze        | 1           |
| Terrasse Fläche | 20 m <sup>2</sup>  | Keller            | 1           |
| Zustand         | Très bon état      | Gebäude           | Park Palace |
| Stockwerk       | 4                  | District          | Carré d'Or  |
| Verfügbar ab    | Immédiatement      | Charges annuelles | 7 700 €     |