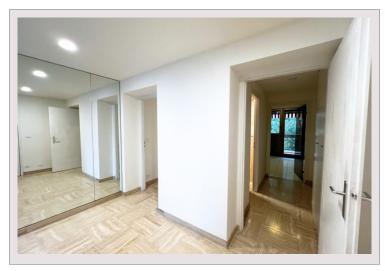

## 7 000 000 €

| Produkttyp      | Wohnung            | Zimmer            | 3           |
|-----------------|--------------------|-------------------|-------------|
| Totale Fläche   | 110 m <sup>2</sup> | Schlafzimmer      | 2           |
| Wohnfläche      | 90 m²              | Parkplätze        | 1           |
| Terrasse Fläche | 20 m <sup>2</sup>  | Keller            | 1           |
| Zustand         | Très bon état      | Gebäude           | Park Palace |
| Stockwerk       | 4                  | District          | Carré d'Or  |
| Verfügbar ab    | Immédiatement      | Charges annuelles | 7 700 €     |