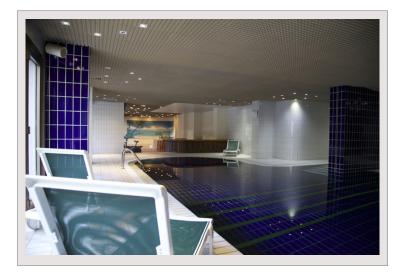

## 7 000 000 €

| Produkttyp      | Wohnung            | Zimmer            | 3           |
|-----------------|--------------------|-------------------|-------------|
| Totale Fläche   | 110 m <sup>2</sup> | Schlafzimmer      | 2           |
| Wohnfläche      | 90 m²              | Parkplätze        | 1           |
| Terrasse Fläche | 20 m <sup>2</sup>  | Keller            | 1           |
| Zustand         | Très bon état      | Gebäude           | Park Palace |
| Stockwerk       | 4                  | District          | Carré d'Or  |
| Verfügbar ab    | Immédiatement      | Charges annuelles | 7 700 €     |