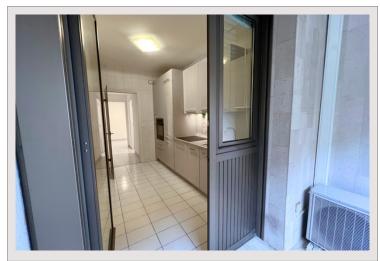

## 7 000 000 €

| Produkttyp      | Wohnung            | Zimmer            | 3           |
|-----------------|--------------------|-------------------|-------------|
| Totale Fläche   | 110 m <sup>2</sup> | Schlafzimmer      | 2           |
| Wohnfläche      | 90 m²              | Parkplätze        | 1           |
| Terrasse Fläche | 20 m <sup>2</sup>  | Keller            | 1           |
| Zustand         | Très bon état      | Gebäude           | Park Palace |
| Stockwerk       | 4                  | District          | Carré d'Or  |
| Verfügbar ab    | Immédiatement      | Charges annuelles | 7 700 €     |