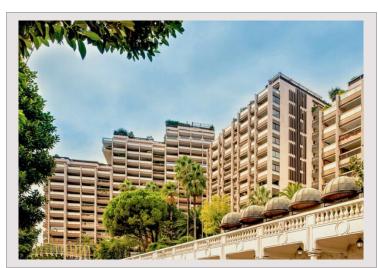

## 7 000 000 €

| Produkttyp      | Wohnung            | Zimmer            | 3           |
|-----------------|--------------------|-------------------|-------------|
| Totale Fläche   | 110 m <sup>2</sup> | Schlafzimmer      | 2           |
| Wohnfläche      | 90 m²              | Parkplätze        | 1           |
| Terrasse Fläche | 20 m <sup>2</sup>  | Keller            | 1           |
| Zustand         | Très bon état      | Gebäude           | Park Palace |
| Stockwerk       | 4                  | District          | Carré d'Or  |
| Verfügbar ab    | Immédiatement      | Charges annuelles | 7 700 €     |