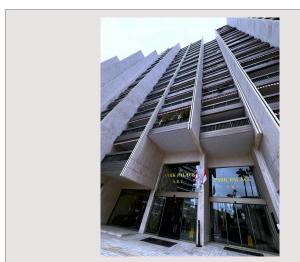

## 7 000 000 €

| Produkttyp      | Wohnung            | Zimmer            | 3           |
|-----------------|--------------------|-------------------|-------------|
| Totale Fläche   | 110 m <sup>2</sup> | Schlafzimmer      | 2           |
| Wohnfläche      | 90 m²              | Parkplätze        | 1           |
| Terrasse Fläche | 20 m <sup>2</sup>  | Keller            | 1           |
| Zustand         | Très bon état      | Gebäude           | Park Palace |
| Stockwerk       | 4                  | District          | Carré d'Or  |
| Verfügbar ab    | Immédiatement      | Charges annuelles | 7 700 €     |