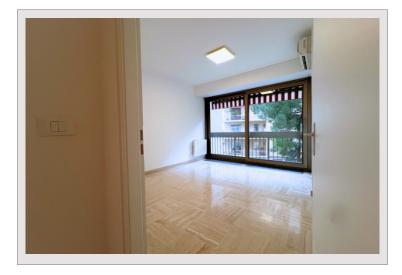

## 7 000 000 €

| Produkttyp      | Wohnung            | Zimmer            | 3           |
|-----------------|--------------------|-------------------|-------------|
| Totale Fläche   | 110 m <sup>2</sup> | Schlafzimmer      | 2           |
| Wohnfläche      | 90 m²              | Parkplätze        | 1           |
| Terrasse Fläche | 20 m <sup>2</sup>  | Keller            | 1           |
| Zustand         | Très bon état      | Gebäude           | Park Palace |
| Stockwerk       | 4                  | District          | Carré d'Or  |
| Verfügbar ab    | Immédiatement      | Charges annuelles | 7 700 €     |