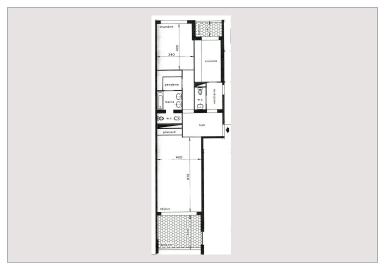

## 7 000 000 €

| Produkttyp      | Wohnung            | Zimmer            | 3           |
|-----------------|--------------------|-------------------|-------------|
| Totale Fläche   | 110 m <sup>2</sup> | Schlafzimmer      | 2           |
| Wohnfläche      | 90 m²              | Parkplätze        | 1           |
| Terrasse Fläche | 20 m <sup>2</sup>  | Keller            | 1           |
| Zustand         | Très bon état      | Gebäude           | Park Palace |
| Stockwerk       | 4                  | District          | Carré d'Or  |
| Verfügbar ab    | Immédiatement      | Charges annuelles | 7 700 €     |