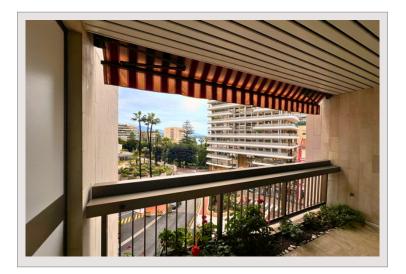

## 7 000 000 €

| Produkttyp      | Wohnung            | Zimmer            | 3           |
|-----------------|--------------------|-------------------|-------------|
| Totale Fläche   | 110 m <sup>2</sup> | Schlafzimmer      | 2           |
| Wohnfläche      | 90 m²              | Parkplätze        | 1           |
| Terrasse Fläche | 20 m <sup>2</sup>  | Keller            | 1           |
| Zustand         | Très bon état      | Gebäude           | Park Palace |
| Stockwerk       | 4                  | District          | Carré d'Or  |
| Verfügbar ab    | Immédiatement      | Charges annuelles | 7 700 €     |