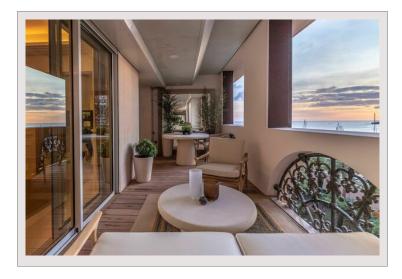

## **Co-Exclusivité**

13 450 000 €

| Produkttyp      |
|-----------------|
| Totale Fläche   |
| Wohnfläche      |
| Terrasse Fläche |
| Zustand         |

Stockwerk

| Wohnung               |
|-----------------------|
|                       |
| 170 m <sup>2</sup>    |
|                       |
| 135 m <sup>2</sup>    |
|                       |
| 35 m <sup>2</sup>     |
|                       |
| Prestations luxueuses |
|                       |
| 3                     |
|                       |

| Zimmer       |
|--------------|
| Schlafzimmer |
| Parkplätze   |
| Gebäude      |
| District     |
| Verfügbar ab |

| 2             |
|---------------|
| 1             |
| Seaside Plaza |
| Fontvieille   |
| Immédiatement |
|               |