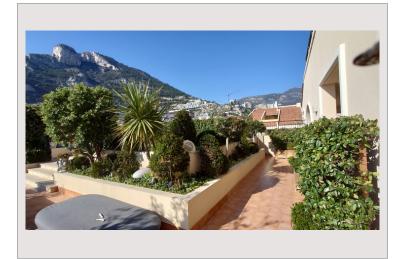

# Vermietung Monaco

60 000 € / Monat + Nebenkosten : 9.100 €

| Produkttyp      |
|-----------------|
| Totale Fläche   |
| Wohnfläche      |
| Terrasse Fläche |
| Stockwerk       |
| Verfügbar ab    |

| Penthouse/Roof | Zimmer     |
|----------------|------------|
| 702 m²         | Parkplätze |
| 366 m²         | Keller     |
| 336 m²         | Gebäude    |
| 9              | Adresse    |
| 01/06/2024     | District   |
|                |            |

| 5+                 |
|--------------------|
| 4                  |
| 1                  |
| Memmo Center       |
| 4, av. des Guelfes |
| Fontvieille        |

15 boulevard Princesse Charlotte 98000 Monaco