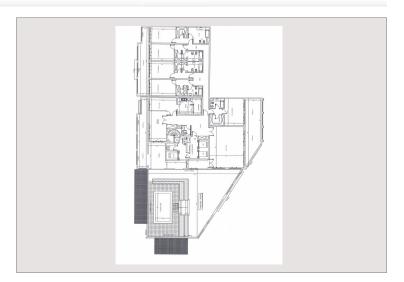

# Vermietung Monaco

60 000 € / Monat + Nebenkosten : 9.100 €

| Produkttyp      |
|-----------------|
| Totale Fläche   |
| Wohnfläche      |
| Terrasse Fläche |
| Stockwerk       |
| Verfügbar ab    |

| Penthouse/Roof | Zimmer     |
|----------------|------------|
| 702 m²         | Parkplätze |
| 366 m²         | Keller     |
| 336 m²         | Gebäude    |
| 9              | Adresse    |
| 01/06/2024     | District   |
|                |            |

| 5+                 |
|--------------------|
| 4                  |
| 1                  |
| Memmo Center       |
| 4, av. des Guelfes |
| Fontvieille        |

15 boulevard Princesse Charlotte 98000 Monaco