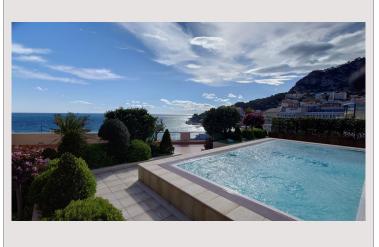

# Vermietung Monaco

60 000 € / Monat + Nebenkosten : 9.100 €

| Produkttyp      |
|-----------------|
| Totale Fläche   |
| Wohnfläche      |
| Terrasse Fläche |
| Stockwerk       |
| Verfügbar ab    |

| Penthouse/Roof | Zimmer     |
|----------------|------------|
| 702 m²         | Parkplätze |
| 366 m²         | Keller     |
| 336 m²         | Gebäude    |
| 9              | Adresse    |
| 01/06/2024     | District   |
|                |            |

| 5+                 |
|--------------------|
| 4                  |
| 1                  |
| Memmo Center       |
| 4, av. des Guelfes |
| Fontvieille        |

15 boulevard Princesse Charlotte 98000 Monaco