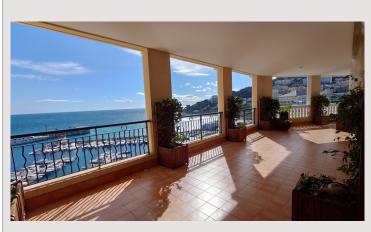

# Vermietung Monaco

60 000 € / Monat + Nebenkosten : 9.100 €

| Produkttyp      |
|-----------------|
| Totale Fläche   |
| Wohnfläche      |
| Terrasse Fläche |
| Stockwerk       |
| Verfügbar ab    |

| Penthouse/Roof | Zimmer     |
|----------------|------------|
| 702 m²         | Parkplätze |
| 366 m²         | Keller     |
| 336 m²         | Gebäude    |
| 9              | Adresse    |
| 01/06/2024     | District   |
|                |            |

| 5+                 |
|--------------------|
| 4                  |
| 1                  |
| Memmo Center       |
| 4, av. des Guelfes |
| Fontvieille        |

15 boulevard Princesse Charlotte 98000 Monaco