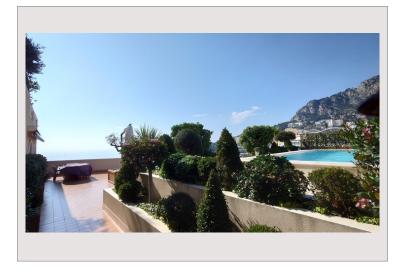

# Vermietung Monaco

60 000 € / Monat + Nebenkosten : 9.100 €

| Produkttyp      |
|-----------------|
| Totale Fläche   |
| Wohnfläche      |
| Terrasse Fläche |
| Stockwerk       |
| Verfügbar ab    |

| Penthouse/Roof | Zimmer     |
|----------------|------------|
| 702 m²         | Parkplätze |
| 366 m²         | Keller     |
| 336 m²         | Gebäude    |
| 9              | Adresse    |
| 01/06/2024     | District   |
|                |            |

| 5+                 |
|--------------------|
| 4                  |
| 1                  |
| Memmo Center       |
| 4, av. des Guelfes |
| Fontvieille        |

15 boulevard Princesse Charlotte 98000 Monaco