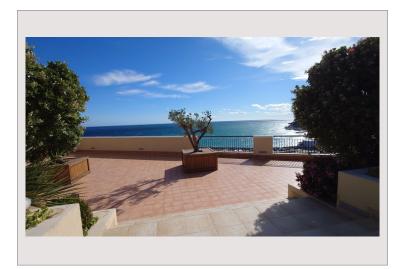

# Vermietung Monaco

60 000 € / Monat + Nebenkosten : 9.100 €

| Produkttyp      |
|-----------------|
| Totale Fläche   |
| Wohnfläche      |
| Terrasse Fläche |
| Stockwerk       |
| Verfügbar ab    |

| Penthouse/Roof | Zimmer     |
|----------------|------------|
| 702 m²         | Parkplätze |
| 366 m²         | Keller     |
| 336 m²         | Gebäude    |
| 9              | Adresse    |
| 01/06/2024     | District   |
|                |            |

| 5+                 |
|--------------------|
| 4                  |
| 1                  |
| Memmo Center       |
| 4, av. des Guelfes |
| Fontvieille        |

15 boulevard Princesse Charlotte 98000 Monaco