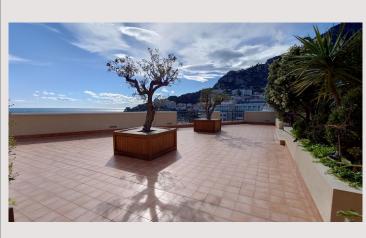

# Vermietung Monaco

60 000 € / Monat + Nebenkosten : 9.100 €

| Produkttyp      |
|-----------------|
| Totale Fläche   |
| Wohnfläche      |
| Terrasse Fläche |
| Stockwerk       |
| Verfügbar ab    |

| Penthouse/Roof | Zimmer     |
|----------------|------------|
| 702 m²         | Parkplätze |
| 366 m²         | Keller     |
| 336 m²         | Gebäude    |
| 9              | Adresse    |
| 01/06/2024     | District   |
|                |            |

| 5+                 |
|--------------------|
| 4                  |
| 1                  |
| Memmo Center       |
| 4, av. des Guelfes |
| Fontvieille        |

15 boulevard Princesse Charlotte 98000 Monaco