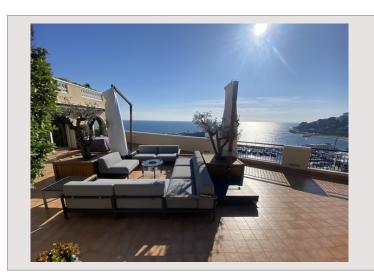

## Vermietung Monaco

60 000 € / Monat + Nebenkosten : 9.100 €

| Produkttyp      | Wohnung               |
|-----------------|-----------------------|
| Totale Fläche   | 702 m²                |
| Wohnfläche      | 366 m²                |
| Terrasse Fläche | 336 m²                |
| Zustand         | Prestations luxueuses |
| Stockwerk       | 9                     |
| Verfügbar ab    | 1er Juin 2024         |

| Zimmer       | 5+           |
|--------------|--------------|
| Schlafzimmer | 5            |
| Parkplätze   | 4            |
| Keller       | 1            |
| Gebäude      | Memmo Center |
| District     | Fontvieille  |
|              |              |