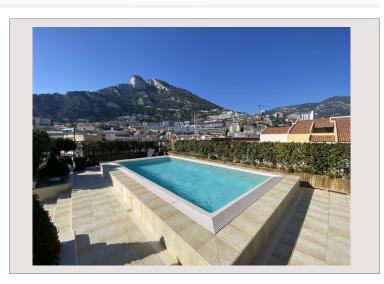

## Vermietung Monaco

60 000 € / Monat + Nebenkosten : 9.100 €

| Produkttyp      | Wohnung               |
|-----------------|-----------------------|
| Totale Fläche   | 702 m²                |
| Wohnfläche      | 366 m²                |
| Terrasse Fläche | 336 m²                |
| Zustand         | Prestations luxueuses |
| Stockwerk       | 9                     |
| Verfügbar ab    | 1er Juin 2024         |

| Zimmer       | 5+           |
|--------------|--------------|
| Schlafzimmer | 5            |
| Parkplätze   | 4            |
| Keller       | 1            |
| Gebäude      | Memmo Center |
| District     | Fontvieille  |
|              |              |