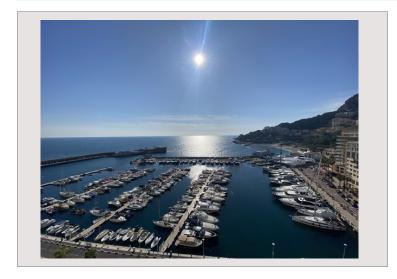

## Vermietung Monaco

60 000 € / Monat + Nebenkosten : 9.100 €

| Produkttyp      | Wohnung               |
|-----------------|-----------------------|
| Totale Fläche   | 702 m²                |
| Wohnfläche      | 366 m²                |
| Terrasse Fläche | 336 m²                |
| Zustand         | Prestations luxueuses |
| Stockwerk       | 9                     |
| Verfügbar ab    | 1er Juin 2024         |

| Zimmer       | 5+           |
|--------------|--------------|
| Schlafzimmer | 5            |
| Parkplätze   | 4            |
| Keller       | 1            |
| Gebäude      | Memmo Center |
| District     | Fontvieille  |
|              |              |