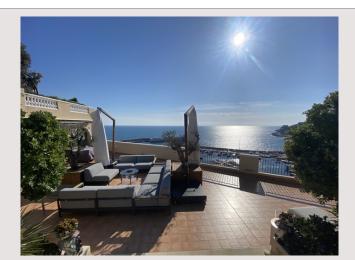

## Vermietung Monaco

60 000 € / Monat + Nebenkosten : 9.100 €

| Produkttyp      | Wohnung               |
|-----------------|-----------------------|
| Totale Fläche   | 702 m²                |
| Wohnfläche      | 366 m²                |
| Terrasse Fläche | 336 m²                |
| Zustand         | Prestations luxueuses |
| Stockwerk       | 9                     |
| Verfügbar ab    | 1er Juin 2024         |

| Zimmer       | 5+           |
|--------------|--------------|
| Schlafzimmer | 5            |
| Parkplätze   | 4            |
| Keller       | 1            |
| Gebäude      | Memmo Center |
| District     | Fontvieille  |
|              |              |