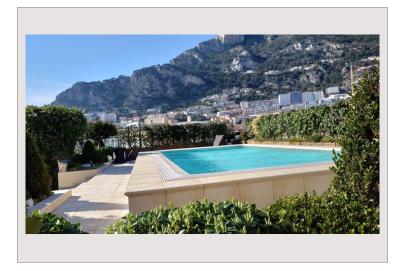

## Vermietung Monaco

60 000 € / Monat + Nebenkosten : 9.100 €

| Produkttyp      | Wohnung               |
|-----------------|-----------------------|
| Totale Fläche   | 702 m²                |
| Wohnfläche      | 366 m²                |
| Terrasse Fläche | 336 m²                |
| Zustand         | Prestations luxueuses |
| Stockwerk       | 9                     |
| Verfügbar ab    | 1er Juin 2024         |

| Zimmer       | 5+           |
|--------------|--------------|
| Schlafzimmer | 5            |
| Parkplätze   | 4            |
| Keller       | 1            |
| Gebäude      | Memmo Center |
| District     | Fontvieille  |
|              |              |