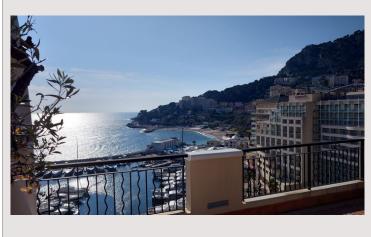

## Vermietung Monaco

60 000 € / Monat + Nebenkosten : 9.100 €

| Produkttyp      | Wohnung               |
|-----------------|-----------------------|
| Totale Fläche   | 702 m²                |
| Wohnfläche      | 366 m²                |
| Terrasse Fläche | 336 m²                |
| Zustand         | Prestations luxueuses |
| Stockwerk       | 9                     |
| Verfügbar ab    | 1er Juin 2024         |

| Zimmer       | 5+           |
|--------------|--------------|
| Schlafzimmer | 5            |
| Parkplätze   | 4            |
| Keller       | 1            |
| Gebäude      | Memmo Center |
| District     | Fontvieille  |
|              |              |