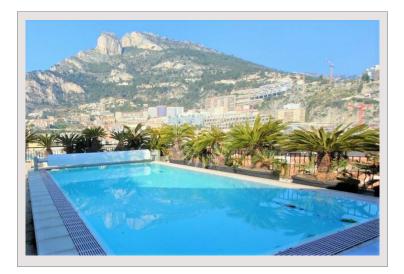

## Vermietung Monaco

60 000 € / Monat + Nebenkosten : 9.100 €

| Produkttyp      | Wohnung               |
|-----------------|-----------------------|
| Totale Fläche   | 702 m²                |
| Wohnfläche      | 366 m²                |
| Terrasse Fläche | 336 m²                |
| Zustand         | Prestations luxueuses |
| Stockwerk       | 9                     |
| Verfügbar ab    | 1er Juin 2024         |

| Zimmer       | 5+           |
|--------------|--------------|
| Schlafzimmer | 5            |
| Parkplätze   | 4            |
| Keller       | 1            |
| Gebäude      | Memmo Center |
| District     | Fontvieille  |
|              |              |