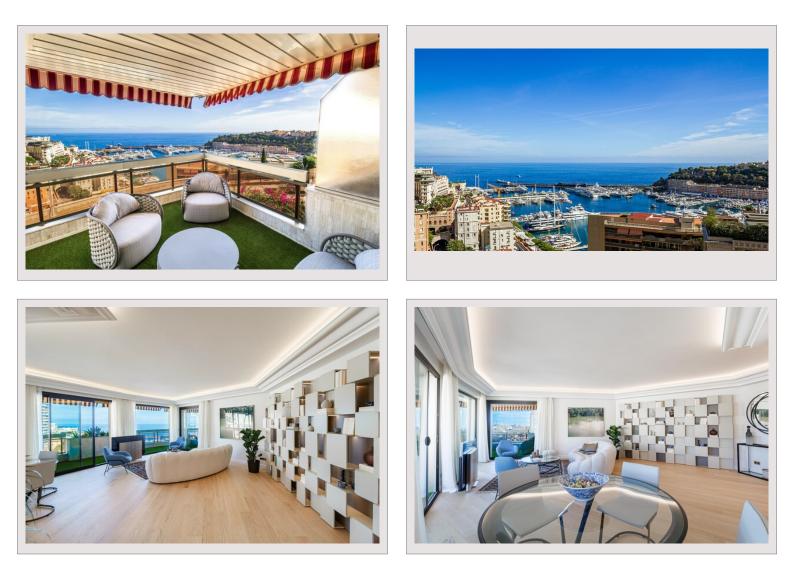

## Verkauf Monaco

Produkttyp Totale Fläche Wohnfläche Terrasse Fläche Zustand

| Wohnung               |  |
|-----------------------|--|
| 225 m <sup>2</sup>    |  |
| 173 m <sup>2</sup>    |  |
| 52 m <sup>2</sup>     |  |
| Prestations luxueuses |  |
|                       |  |

## 11 500 000 €

| 4 | 4                     |
|---|-----------------------|
|   | 3                     |
| 2 | 2                     |
| - | 1                     |
| ł | Harbour Lights Palace |
| ſ | Moneghetti            |

This document does not form part of any offer or contract. All measurements, areas and distances are approximate. The information and plans contained herein are believed to be correct, however, their accuracy is not guaranteed. The photographs show only certain parts of the property at the time they were taken. This offer is subject to change of price or other conditions, without prior notice.