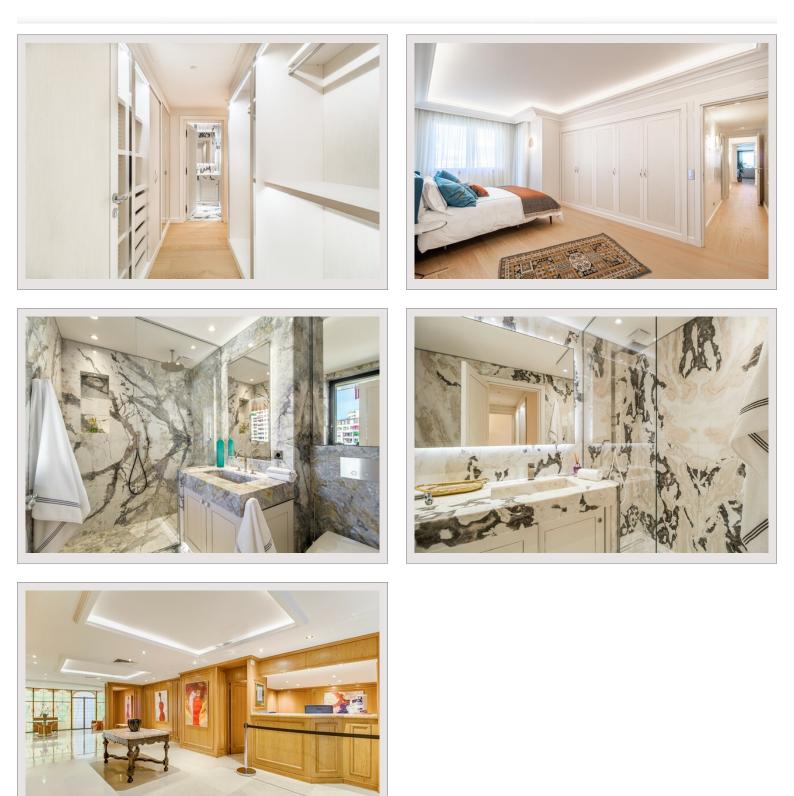

## Verkauf Monaco

Produkttyp Totale Fläche Wohnfläche Terrasse Fläche Zustand

| Wohnung               |  |
|-----------------------|--|
| 225 m <sup>2</sup>    |  |
| 173 m <sup>2</sup>    |  |
| 52 m <sup>2</sup>     |  |
| Prestations luxueuses |  |
|                       |  |

## 11 500 000 €

| 4 | 4                     |
|---|-----------------------|
|   | 3                     |
| 2 | 2                     |
| - | 1                     |
| ł | Harbour Lights Palace |
| ſ | Moneghetti            |

This document does not form part of any offer or contract. All measurements, areas and distances are approximate. The information and plans contained herein are believed to be correct, however, their accuracy is not guaranteed. The photographs show only certain parts of the property at the time they were taken. This offer is subject to change of price or other conditions, without prior notice.