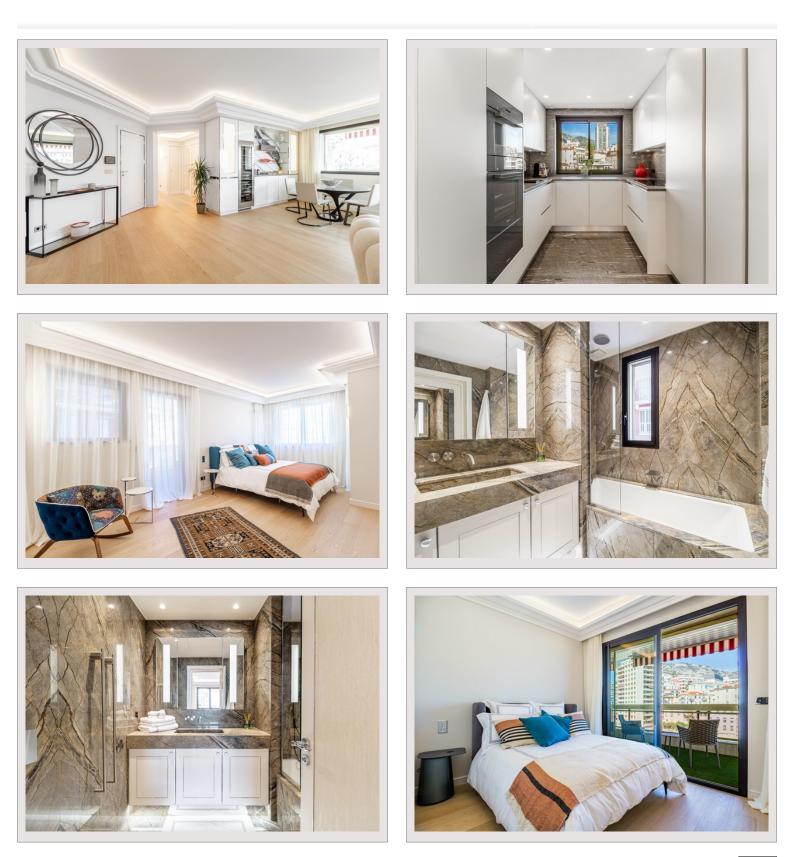

## Verkauf Monaco

Produkttyp Totale Fläche Wohnfläche Terrasse Fläche Zustand

| Wohnung               |  |
|-----------------------|--|
| 225 m <sup>2</sup>    |  |
| 173 m <sup>2</sup>    |  |
| 52 m <sup>2</sup>     |  |
| Prestations luxueuses |  |
|                       |  |

## 11 500 000 €

| 4 | 4                     |
|---|-----------------------|
|   | 3                     |
| 2 | 2                     |
| - | 1                     |
| ł | Harbour Lights Palace |
| ſ | Moneghetti            |

This document does not form part of any offer or contract. All measurements, areas and distances are approximate. The information and plans contained herein are believed to be correct, however, their accuracy is not guaranteed. The photographs show only certain parts of the property at the time they were taken. This offer is subject to change of price or other conditions, without prior notice.