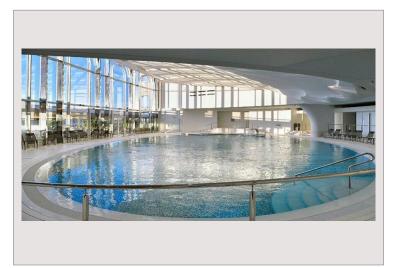

## Vermietung Monaco

| Produkttyp      | Duplex             |
|-----------------|--------------------|
| Totale Fläche   | 699 m <sup>2</sup> |
| Wohnfläche      | 420 m²             |
| Terrasse Fläche | 279 m²             |
|                 |                    |

## 190 000 € / Monat

| Zimmer       | 5+              |
|--------------|-----------------|
| Schlafzimmer | 4               |
| Parkplätze   | 4               |
| Keller       | 1               |
| Gebäude      | One Monte-Carlo |
| District     | Carré d'Or      |