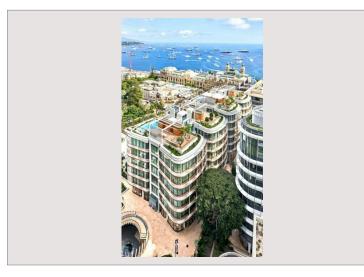

## Vermietung Monaco

| Produkttyp      | Duplex             |
|-----------------|--------------------|
| Totale Fläche   | 699 m <sup>2</sup> |
| Wohnfläche      | 420 m²             |
| Terrasse Fläche | 279 m²             |
|                 |                    |

## 190 000 € / Monat

| Zimmer       | 5+              |
|--------------|-----------------|
| Schlafzimmer | 4               |
| Parkplätze   | 4               |
| Keller       | 1               |
| Gebäude      | One Monte-Carlo |
| District     | Carré d'Or      |