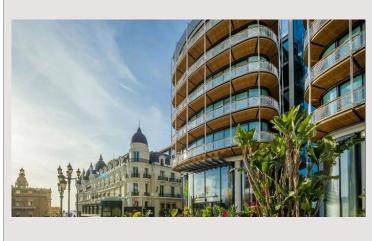

## Vermietung Monaco

| Produkttyp      | Duplex             |
|-----------------|--------------------|
| Totale Fläche   | 699 m <sup>2</sup> |
| Wohnfläche      | 420 m²             |
| Terrasse Fläche | 279 m²             |
|                 |                    |

## 190 000 € / Monat

| Zimmer       | 5+              |
|--------------|-----------------|
| Schlafzimmer | 4               |
| Parkplätze   | 4               |
| Keller       | 1               |
| Gebäude      | One Monte-Carlo |
| District     | Carré d'Or      |