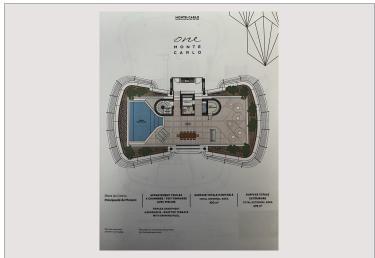

## Vermietung Monaco

| Produkttyp      | Duplex             |
|-----------------|--------------------|
| Totale Fläche   | 699 m <sup>2</sup> |
| Wohnfläche      | 420 m²             |
| Terrasse Fläche | 279 m²             |
|                 |                    |

## 190 000 € / Monat

| Zimmer       | 5+              |
|--------------|-----------------|
| Schlafzimmer | 4               |
| Parkplätze   | 4               |
| Keller       | 1               |
| Gebäude      | One Monte-Carlo |
| District     | Carré d'Or      |