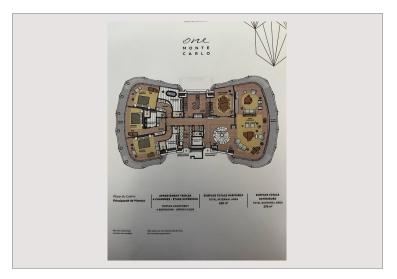

## Vermietung Monaco

| Produkttyp      | Duplex             |
|-----------------|--------------------|
| Totale Fläche   | 699 m <sup>2</sup> |
| Wohnfläche      | 420 m²             |
| Terrasse Fläche | 279 m²             |
|                 |                    |

## 190 000 € / Monat

| Zimmer       | 5+              |
|--------------|-----------------|
| Schlafzimmer | 4               |
| Parkplätze   | 4               |
| Keller       | 1               |
| Gebäude      | One Monte-Carlo |
| District     | Carré d'Or      |