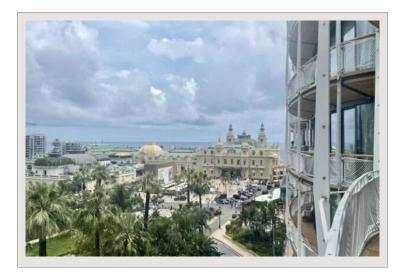

## Vermietung Monaco

| Produkttyp      | Duplex             |
|-----------------|--------------------|
| Totale Fläche   | 699 m <sup>2</sup> |
| Wohnfläche      | 420 m²             |
| Terrasse Fläche | 279 m²             |
|                 |                    |

## 190 000 € / Monat

| Zimmer       | 5+              |
|--------------|-----------------|
| Schlafzimmer | 4               |
| Parkplätze   | 4               |
| Keller       | 1               |
| Gebäude      | One Monte-Carlo |
| District     | Carré d'Or      |