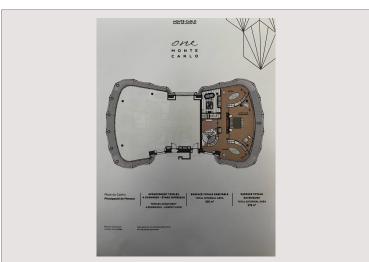

## Vermietung Monaco

| Produkttyp      | Duplex             |
|-----------------|--------------------|
| Totale Fläche   | 699 m <sup>2</sup> |
| Wohnfläche      | 420 m²             |
| Terrasse Fläche | 279 m²             |
|                 |                    |

## 190 000 € / Monat

| Zimmer       | 5+              |
|--------------|-----------------|
| Schlafzimmer | 4               |
| Parkplätze   | 4               |
| Keller       | 1               |
| Gebäude      | One Monte-Carlo |
| District     | Carré d'Or      |