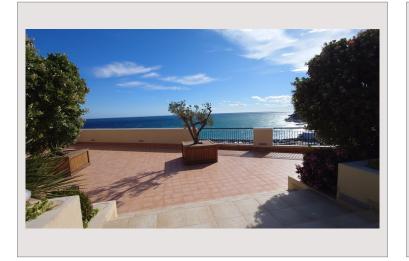

# Vermietung Monaco

60 000 € / Monat + Nebenkosten : 9.100 €

| Produkttyp      |
|-----------------|
| Totale Fläche   |
| Wohnfläche      |
| Terrasse Fläche |
| Zustand         |
| Stockwerk       |

| Wohnung       |
|---------------|
| 702 m²        |
| 366 m²        |
| 336 m²        |
| Très bon état |
| )             |
|               |

| Zimmer       |
|--------------|
| Schlafzimmer |
| Parkplätze   |
| Keller       |
| Gebäude      |
| District     |
|              |

| 5+           |
|--------------|
| 5            |
| 4            |
| 1            |
| Memmo Center |
| Fontvieille  |