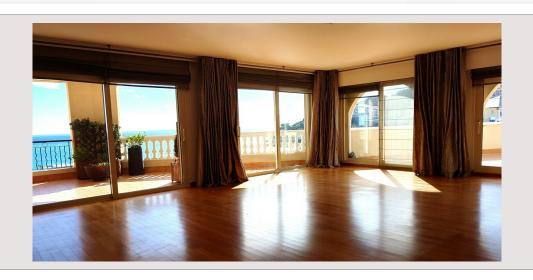

# Vermietung Monaco

60 000 € / Monat + Nebenkosten : 9.100 €

| Produkttyp      |
|-----------------|
| Totale Fläche   |
| Wohnfläche      |
| Terrasse Fläche |
| Zustand         |
| Stockwerk       |

| Wohnung       |
|---------------|
| 702 m²        |
| 366 m²        |
| 336 m²        |
| Très bon état |
| )             |
|               |

| Zimmer       |
|--------------|
| Schlafzimmer |
| Parkplätze   |
| Keller       |
| Gebäude      |
| District     |
|              |

| 5+           |
|--------------|
| 5            |
| 4            |
| 1            |
| Memmo Center |
| Fontvieille  |