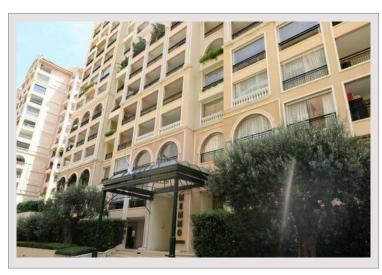

# Vermietung Monaco

60 000 € / Monat + Nebenkosten : 9.100 €

| Produkttyp      |
|-----------------|
| Totale Fläche   |
| Wohnfläche      |
| Terrasse Fläche |
| Zustand         |
| Stockwerk       |

| Wohnung       |
|---------------|
| 702 m²        |
| 366 m²        |
| 336 m²        |
| Très bon état |
| )             |
|               |

| Zimmer       |
|--------------|
| Schlafzimmer |
| Parkplätze   |
| Keller       |
| Gebäude      |
| District     |
|              |

| 5+           |
|--------------|
| 5            |
| 4            |
| 1            |
| Memmo Center |
| Fontvieille  |