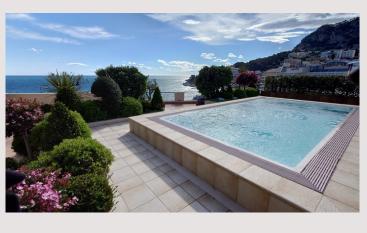

# Vermietung Monaco

60 000 € / Monat + Nebenkosten : 9.100 €

| Produkttyp      |
|-----------------|
| Totale Fläche   |
| Wohnfläche      |
| Terrasse Fläche |
| Zustand         |
| Stockwerk       |

| Wohnung       |
|---------------|
| 702 m²        |
| 366 m²        |
| 336 m²        |
| Très bon état |
| )             |
|               |

| Zimmer       |
|--------------|
| Schlafzimmer |
| Parkplätze   |
| Keller       |
| Gebäude      |
| District     |
|              |

| 5+           |
|--------------|
| 5            |
| 4            |
| 1            |
| Memmo Center |
| Fontvieille  |