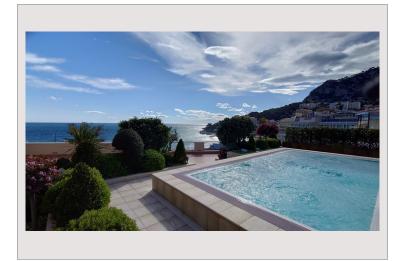

# Vermietung Monaco

60 000 € / Monat + Nebenkosten : 9.100 €

| Produkttyp      |
|-----------------|
| Totale Fläche   |
| Wohnfläche      |
| Terrasse Fläche |
| Zustand         |
| Stockwerk       |

| Wohnung       |
|---------------|
| 702 m²        |
| 366 m²        |
| 336 m²        |
| Très bon état |
| )             |
|               |

| Zimmer       |
|--------------|
| Schlafzimmer |
| Parkplätze   |
| Keller       |
| Gebäude      |
| District     |
|              |

| 5+           |
|--------------|
| 5            |
| 4            |
| 1            |
| Memmo Center |
| Fontvieille  |