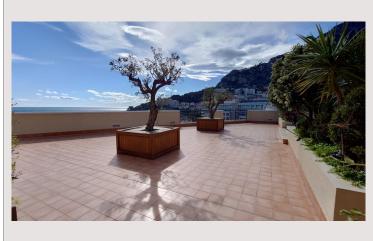

# Vermietung Monaco

60 000 € / Monat + Nebenkosten : 9.100 €

| Produkttyp      |
|-----------------|
| Totale Fläche   |
| Wohnfläche      |
| Terrasse Fläche |
| Zustand         |
| Stockwerk       |

| Wohnung       |
|---------------|
| 702 m²        |
| 366 m²        |
| 336 m²        |
| Très bon état |
| )             |
|               |

| Zimmer       |
|--------------|
| Schlafzimmer |
| Parkplätze   |
| Keller       |
| Gebäude      |
| District     |
|              |

| 5+           |
|--------------|
| 5            |
| 4            |
| 1            |
| Memmo Center |
| Fontvieille  |