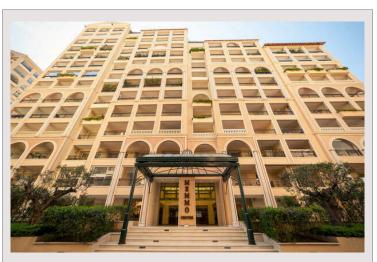

# Vermietung Monaco

60 000 € / Monat + Nebenkosten : 9.100 €

| Produkttyp      |
|-----------------|
| Totale Fläche   |
| Wohnfläche      |
| Terrasse Fläche |
| Zustand         |
| Stockwerk       |

| Wohnung       |
|---------------|
| 702 m²        |
| 366 m²        |
| 336 m²        |
| Très bon état |
| )             |
|               |

| Zimmer       |
|--------------|
| Schlafzimmer |
| Parkplätze   |
| Keller       |
| Gebäude      |
| District     |
|              |

| 5+           |
|--------------|
| 5            |
| 4            |
| 1            |
| Memmo Center |
| Fontvieille  |