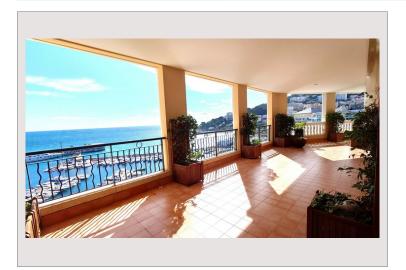

# Vermietung Monaco

60 000 € / Monat + Nebenkosten : 9.100 €

| Produkttyp      |
|-----------------|
| Totale Fläche   |
| Wohnfläche      |
| Terrasse Fläche |
| Zustand         |
| Stockwerk       |

| Wohnung       |
|---------------|
| 702 m²        |
| 366 m²        |
| 336 m²        |
| Très bon état |
| )             |
|               |

| Zimmer       |
|--------------|
| Schlafzimmer |
| Parkplätze   |
| Keller       |
| Gebäude      |
| District     |
|              |

| 5+           |
|--------------|
| 5            |
| 4            |
| 1            |
| Memmo Center |
| Fontvieille  |