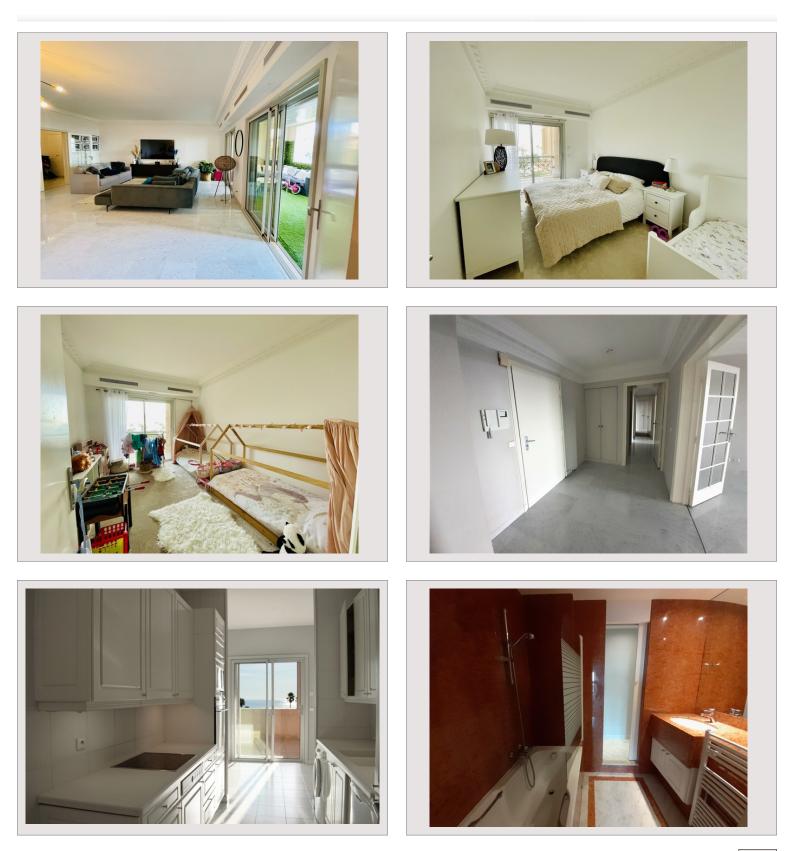

# Verkauf Monaco

Produkttyp Totale Fläche Wohnfläche Terrasse Fläche Zustand Stockwerk Wohnung 177 m<sup>2</sup> 135 m<sup>2</sup> 42 m<sup>2</sup> Gutem Zustand 4

### Exclusivité

Zimmer Schlafzimmer Parkplätze Keller Gebäude District

# 10 500 000 €

| 3             |  |
|---------------|--|
| 2             |  |
| 1             |  |
| 1             |  |
| Seaside Plaza |  |
| Fontvieille   |  |