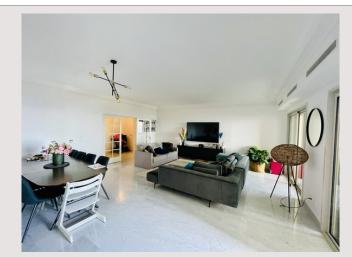

# Verkauf Monaco

Produkttyp Totale Fläche Wohnfläche Terrasse Fläche Zustand Stockwerk Wohnung 177 m<sup>2</sup> 135 m<sup>2</sup> 42 m<sup>2</sup> Gutem Zustand 4

### Exclusivité

Zimmer Schlafzimmer Parkplätze Keller Gebäude District

# 10 500 000 €

| 3             |  |
|---------------|--|
| 2             |  |
| 1             |  |
| 1             |  |
| Seaside Plaza |  |
| Fontvieille   |  |