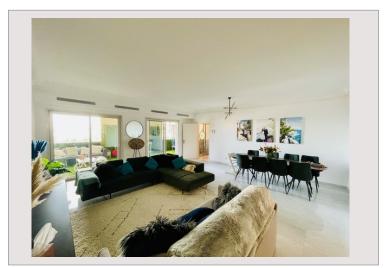

# Verkauf Monaco

Produkttyp Totale Fläche Wohnfläche Terrasse Fläche Zustand Stockwerk Wohnung 177 m<sup>2</sup> 135 m<sup>2</sup> 42 m<sup>2</sup> Gutem Zustand 4

### Exclusivité

Zimmer Schlafzimmer Parkplätze Keller Gebäude District

# 10 500 000 €

| 3             |  |
|---------------|--|
| 2             |  |
| 1             |  |
| 1             |  |
| Seaside Plaza |  |
| Fontvieille   |  |