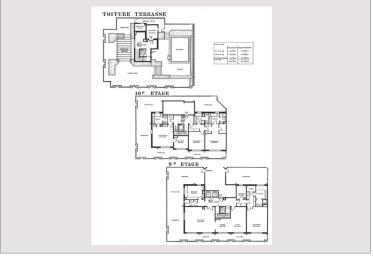

| Product type | Penthouse/Roof       | Num rooms    | 5+                      |
|--------------|----------------------|--------------|-------------------------|
| Total area   | 1 081 m <sup>2</sup> | Num bedrooms | 4                       |
| Living area  | 463 m <sup>2</sup>   | Num parking  | 4                       |
| Terrace area | 618 m <sup>2</sup>   | Building     | Roc Fleuri              |
| View         | Seaview              | District     | La Rousse - Saint Roman |
| Exposure     | South/West/North     | Floor        | 9, 10, 11               |

This stunning apartment consists of a large entrance hall, a double living area, dining room a spacious kitchen the first bedroom, a laundry room and a bathroom located on the 9th floor.

On the 10th level it has 3 more bedrooms, 3 bathrooms, dressing rooms, and an office.

The 11th floor features a rooftop terrace with a pool and a summer kitchen. The apartment has numerous loggias and terraces on each level and is rented with a large storage area and 4 parking spaces.